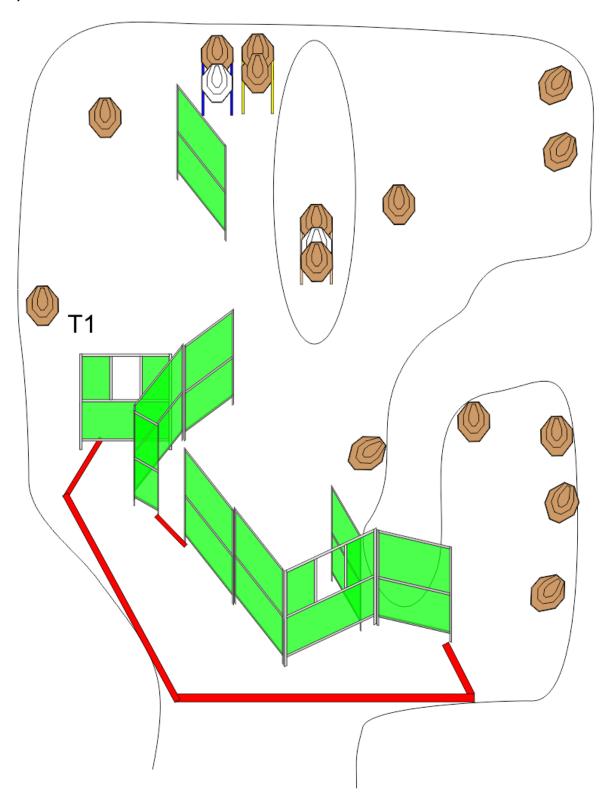

T2

Т1

Targets: 6 x IPSC Mini Targets

Rounds to be scored: 12

**Starting position:** The shooter is standing inside the marked area.

**Gun condition:** 

**Procedure:** After audible signal engage the targets. **Safe angles of fire:** Reduced to the height of the backstops