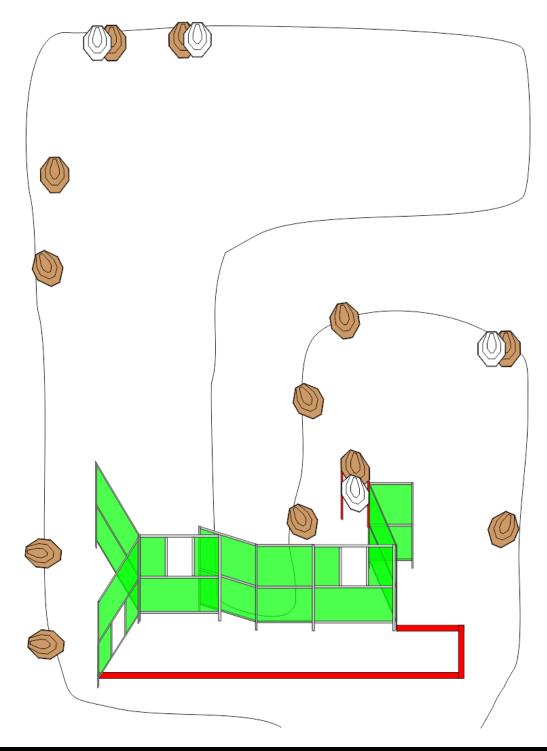

## STAGE 4, BOX 9

12x IPSC Mini Targets Targets:

Rounds to be scored:

Starting position: Gun condition: The shooter is standing inside the marked area.

After audible signal engage the targets. Reduced to the height of the backstops. **Procedure:** Safe angles of fire: