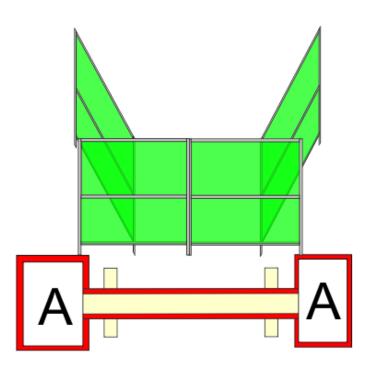

**Procedure:** After audible signal engage the targets. **Safe angles of fire:** Reduced to the height of the backstops.

Targets: 6x IPSC Mini Targets

Rounds to be scored: 12

**Starting position:** The shooter is standing inside the marked area. At point A