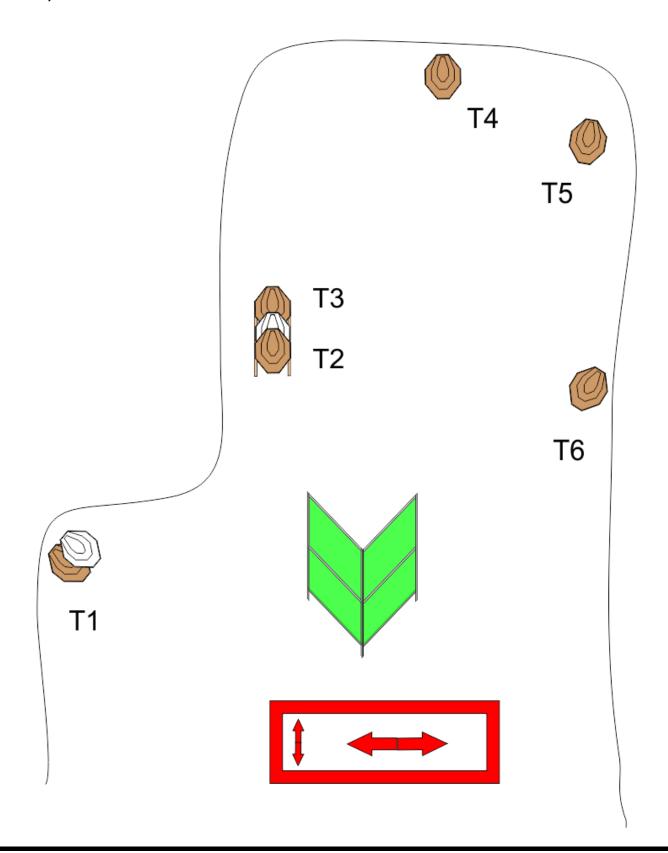

## STAGE 5, BOX 12

**Targets:** 9 x IPSC Mini Targets

Rounds to be scored: 18

**Starting position:** The shooter is standing inside the marked area.

**Gun condition:** Chamber and magwell are empty, all magazines are on the table, none are on the belt.