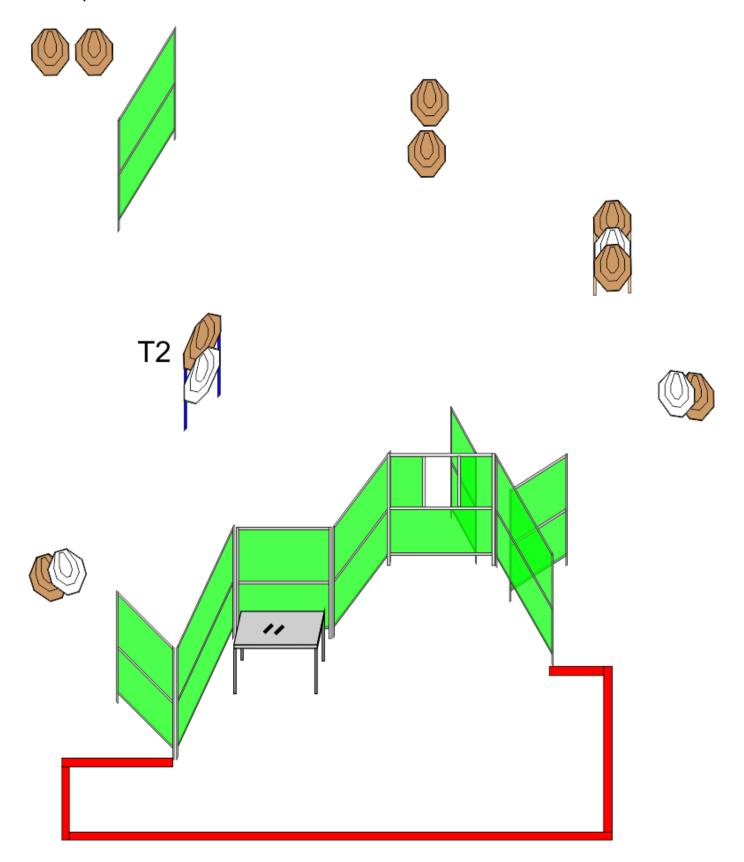

Gun condition:

**Procedure:** After audible signal engage the targets. **Safe angles of fire:** Reduced to the height of the backstops.

5 x IPSC Mini Targets Targets:

Rounds to be scored:

The shooter is standing inside the marked area. **Starting position:** 