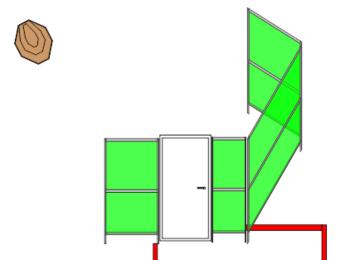

**Gun condition:** 

**Procedure:** 

After audible signal engage the targets from the area indicated. By opening the door you activate Target Targets will remain visible at rest.

Reduced to the height of the backstops. Safe angles of fire: