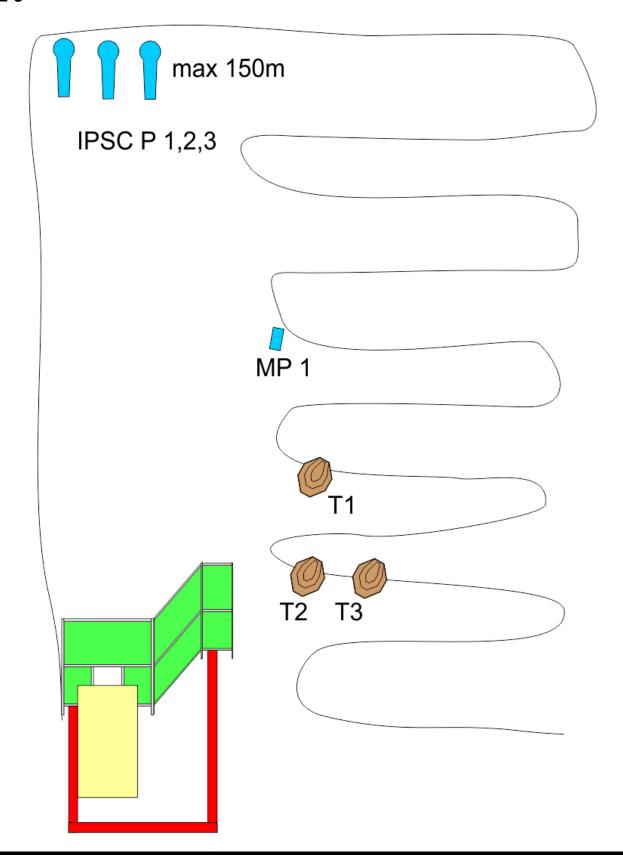

e belt.

**Procedure:** After audible signal engage the targets. **Safe angles of fire:** Reduced to the height of the backstops.















Targets: 6x IPSC Mini Targets

Rounds to be scored: 12

**Starting position:** The shooter is standing inside the marked area. At point A

Gun condition:

**Procedure:** After audible signal engage the targets. **Safe angles of fire:** Reduced to the height of the backstops.









5 x IPSC Mini Targets Targets:

Rounds to be scored:

The shooter is standing inside the marked area. **Starting position:** 

**Gun condition:** 

**Procedure:** 

After audible signal engage the targets from the area indicated. By opening the door you activate Target Targets will remain visible at rest.

Reduced to the height of the backstops. Safe angles of fire:



Targets: 3 IPSC Poppers, 1x IPSC Metal plate, 3 x IPSC Targets

Rounds to be scored: 10

**Starting position:** The shooter is standing inside the marked area.

**Gun condition:** 

**Procedure:** After audible signal engage the targets. **Safe angles of fire:** Reduced to the height of the backstops.